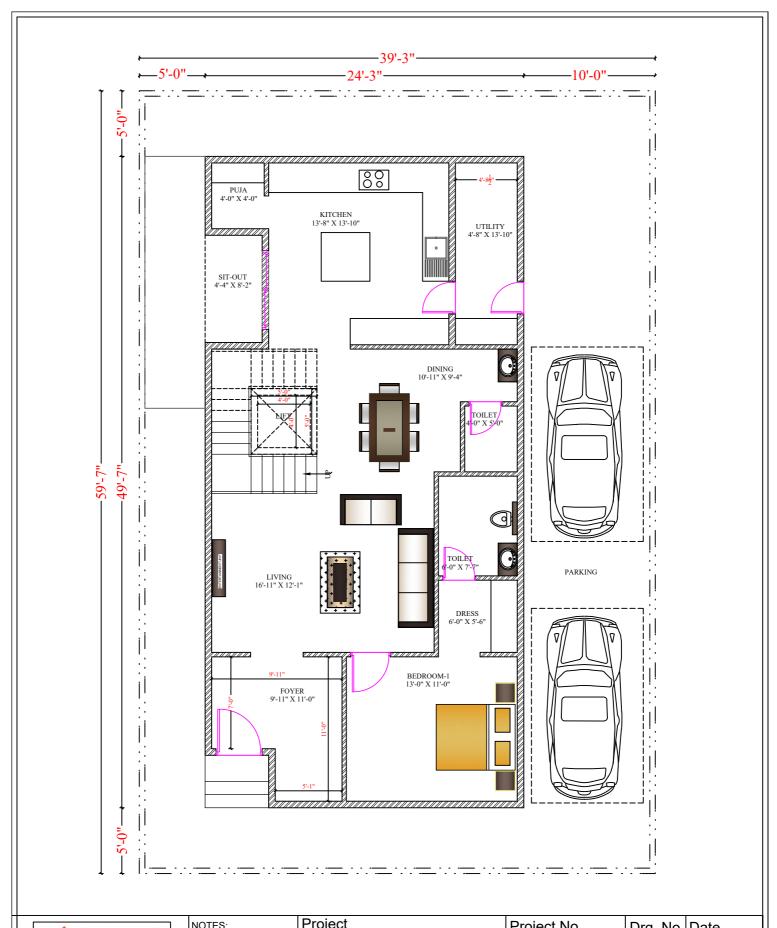

## **Brick & Bolt**

Hive Space, Ground Floor, Ramalayam rd, Laxmi Cyber city, Kondapur, Hyderabad, Telangana 500084 NOTES:
-All dimensions are in feet and inches.
-Drawings to be read & not measured.

Details will supercede all drawings.

| Project          |      |
|------------------|------|
| Dr. NIKHIL_      | RESI |
| ADEA STATEMENT . |      |

GROUND FLOOR : 1202.39 sq.ft\_including lift Lift : 25 sq.ft

| <u>e</u> | եռ. 20 <b>3</b> գո              |  |
|----------|---------------------------------|--|
|          | Architect : Rohini Chakravarthy |  |

| Project No.     | Drg. No.              | Date       |
|-----------------|-----------------------|------------|
| CRN88712        |                       | 11.03.2022 |
| Drawing Title   | Ę.                    | Scale      |
| GROUND<br>FLOOR | N <b>→ ◎ →</b> s<br>W | NTS        |